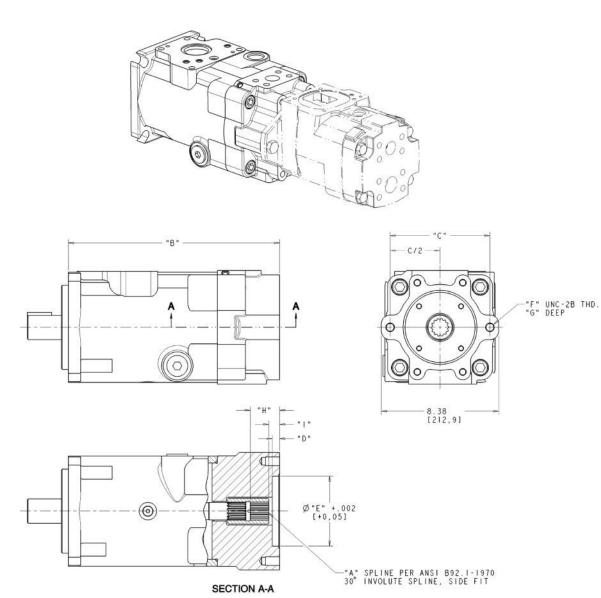

Installation Drawing

**PVG 150** 

Two Bolt Mounting - SAE J744

**DUAL PUMP ADAPTERS** 

Pump, Variable Delivery

DIMENSIONS INCHES

THE WORLD DEMANDS

**O'ILGEAR** 

| PVG-150 DUAL PUMP                       |              |                  |                  |               |                  |                |                |                |                |
|-----------------------------------------|--------------|------------------|------------------|---------------|------------------|----------------|----------------|----------------|----------------|
| REAR PUMP<br>MOUNTING<br>(FLANGE/SHAFT) | " A "        | "B"<br>DIM       | "C"<br>DIM       | "D"<br>DIM    | " E "<br>D I A   | "F"            | "G"            | "H"<br>DIM     | " "<br>DIM     |
| SAE A-A<br>(50-2/13-4)                  | 9T 20/40 DP  | 15.10<br>[383,5] | 3.250<br>[82,6]  | .54<br>[13,7] | 2.001            | .375-16UNC     | .54<br>[13,7]  | 1.17<br>[29,7] | .52            |
| SAE A<br>(82-2/16-4)                    | 9T 16/32 DP  | 15.10<br>[383,5] | 4.188<br>[106,4] | .54<br>[13,7] | 3.251<br>[82,6]  | .375-16UNC     | .54<br>[13,7]  | 1.36<br>[34,5] | .52<br>[13,2]  |
| SAE A-B<br>(82-2/19-4)                  | 11T 16/32 DP | 15.10<br>[383,51 | 4.188<br>[106,4] | .54<br>[13,7] | 3.251 [82,6]     | .375-16UNC     | .54<br>[13,7]  | 1.61<br>[40,9] | .52            |
| SAE B<br>(101-2/22-4)                   | 13T 16/32 DP | 15.10<br>[383,5] | 5,750<br>[146,1] | .54<br>[13,7] | 4.001            | . 500 - I 3UNC | 1.00<br>[25,4] | 1.76<br>[44,7] | .52<br>[13,2]  |
| SAE B-B<br>(101-2/25-4)                 | 15T 16/32 DP | 15.10<br>[383,5] | 5.750<br>[146,1] | .54<br>[13,7] | 4.001 [101,6]    | . 500 - I 3UNC | 1.00<br>[25,4] | 1.94<br>[49,3] | .52<br>[13,2]  |
| SAE C<br>(127-2/32-4)                   | 14T 12/24 DP | 15.09<br>[383,3] | 7.125 [181,0]    | .53<br>[13,5] | 5.001<br>[127,0] | .625-11UNC     | 1.00<br>[25,4] | 2.28           | 1.00<br>[25,4] |