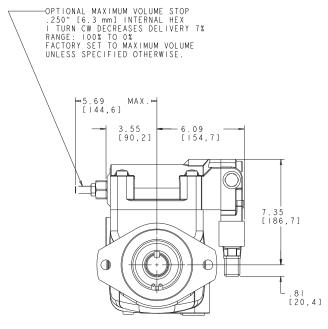

## NOTES:

- I. PUMPS DESIGNED FOR ONE-WAY SERVICE AND ARE DIMENSIONED AS SHOWN.
- 2. THESE UNITS ARE DESIGNED TO RUN CASE FULL OF FLUID AT ALL TIMES. FILL CASE BEFORE STARTING AND CONNECT DRAIN LINES ACCORDINGLY.
- 3. NUMERICAL DIMENSIONS GIVEN IN INCHES/[MM].
- 4. NET WEIGHT- 130 LBS [56 KG] FOR VERSION SHOWN
  133 LBS [57 KG] FOR SIDE PORT VALVE PLATE
  140 LBS [62 KG] FOR THRU SHAFT VERSION.

FOR BASIC PUMP DIMENSIONS SEE PLANOGRAPHS: DS-47942 DS-47943 DS-47944

5 | 6 | 52 - 320

DS-47521A