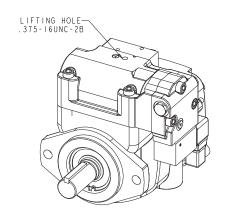

## NOTES:

- I. PUMPS DESIGNED FOR ONE-WAY SERVICE AND ARE DIMENSIONED AS SHOWN.
- 2. THESE UNITS ARE DESIGNED TO RUN CASE FULL OF FLUID AT ALL TIMES. FILL CASE BEFORE STARTING AND CONNECT DRAIN LINES ACCORDINGLY.
- 3. NUMERICAL DIMENSIONS GIVEN IN INCHES/[MM].
- 4. NET WEIGHT- 130 LBS [56 KG] FOR VERSION SHOWN
  133 LBS [57 KG] FOR SIDE PORT VALVE PLATE
  140 LBS [62 KG] FOR THRU SHAFT VERSION.

FOR BASIC PUMP DIMENSIONS SEE PLANOGRAPHS: DS-47942 DS-47943 DS-47944

5 | 6 | 52 - 320

DS-47521A