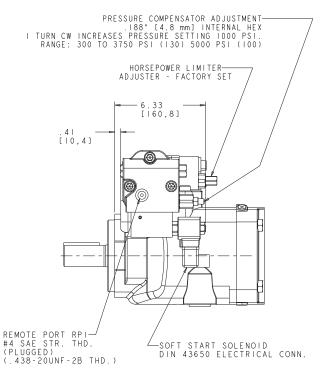

## PVG 100 & 130 "F1" Pump, Variable Delivery "P-C\*\*/H" "P-K\*\*/H" CONTROL

## NOTES:

- I. PUMPS DESIGNED FOR ONE-WAY SERVICE AND ARE DIMENSIONED AS SHOWN.
- 2. THESE UNITS ARE DESIGNED TO RUN CASE FULL OF FLUID AT ALL TIMES. FILL CASE BEFORE STARTING AND CONNECT DRAIN LINES ACCORDINGLY.
- 3. NUMERICAL DIMENSIONS GIVEN IN INCHES/[MM].
- 4. NET WEIGHT- 130 LBS [56 KG] FOR VERSION SHOWN
  133 LBS [57 KG] FOR SIDE PORT VALVE PLATE
  140 LBS [62 KG] FOR THRU SHAFT VERSION.