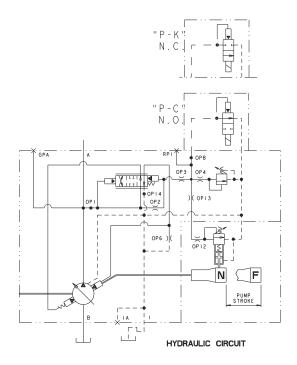

## Installation Drawing

Soft Start w/Single Pressure Compensator Control & Horsepower Limiter

## PVG 100 & 130 "F1" Pump, Variable Delivery "P-C\*\*/H" "P-K\*\*/H" CONTROL

## NOTES:

- I. PUMPS DESIGNED FOR ONE-WAY SERVICE AND ARE DIMENSIONED AS SHOWN.
- 2. THESE UNITS ARE DESIGNED TO RUN CASE FULL OF FLUID AT ALL TIMES. FILL CASE BEFORE STARTING AND CONNECT DRAIN LINES ACCORDINGLY.
- 3. NUMERICAL DIMENSIONS GIVEN IN INCHES/[MM].
- 4. NET WEIGHT- 130 LBS [56 KG] FOR VERSION SHOWN
  133 LBS [57 KG] FOR SIDE PORT VALVE PLATE
  140 LBS [62 KG] FOR THRU SHAFT VERSION.

FOR BASIC PUMP DIMENSIONS SEE PLANOGRAPHS: DS-47942 DS-47943 DS-47944

5 | 6 | 52 - 320

DS-47521A