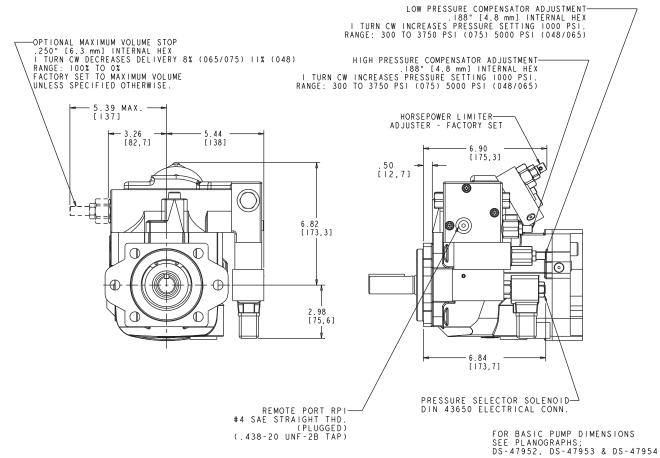

## Installation Drawing

Soft Start w/ Single Pressure Compensator Control & Horsepower Limiter

## **PVG 048, 065, 075 "F1"** Pump, Variable Delivery **"P-C\*\*/H" "P-K\*\*/H" CONTROL**

NOTES:

- I. PUMPS DESIGNED FOR ONE-WAY SERVICE AND ARE DIMENSIONED AS SHOWN.
- 2. THESE UNITS ARE DESIGNED TO RUN CASE FULL OF FLUID AT ALL TIMES. FILL CASE BEFORE STARTING AND CONNECT DRAIN LINES ACCORDINGLY.
- 3. NUMERICAL DIMENSIONS GIVEN IN INCHES/[MM].
- 4. NET WEIGHT- 84 LBS [34 KG] FOR VERSION SHOWN 88 LBS [36 KG] FOR SIDE PORT VALVE PLATE 93 LBS [39 KG] FOR THRU SHAFT VERSION.