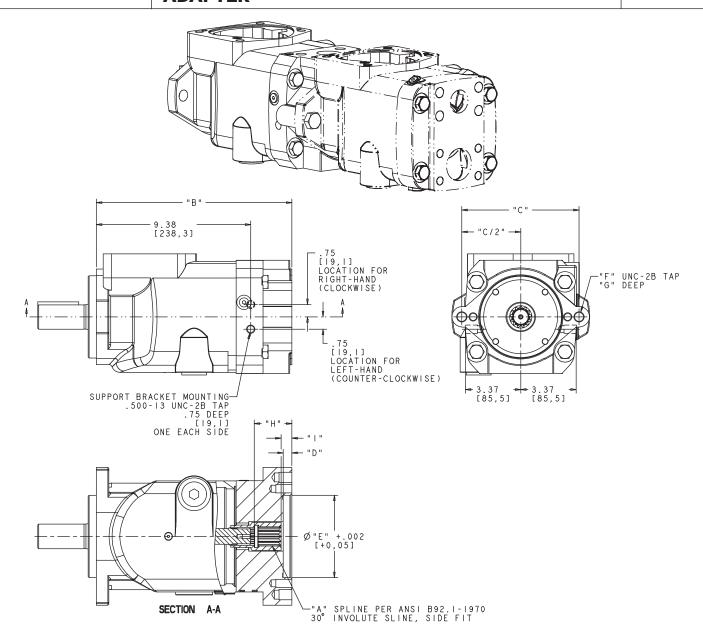

## Installation Drawing

Dual Pump Adapter

## **PVG 100 & 130** ADAPTER

## Pump, Variable Delivery

| DIMENSIONS      | INCHES |
|-----------------|--------|
| 5 1112110 10110 | [ MM ] |

| PVG 100/130 DUAL PUMP |              |                |                  |               |                  |             |               |                |               |  |
|-----------------------|--------------|----------------|------------------|---------------|------------------|-------------|---------------|----------------|---------------|--|
| REAR PUMP<br>MOUNTING | " A "        | "B"<br>DIM     | "C"<br>DIM       | "D"<br>DIM    | "E"<br>DIM       | "F"         | "G"<br>DIM    | "H"<br>DIM     | " "<br>D M    |  |
| SAE A-A<br>(50-13-4)  | 9T 20/40 DP  | .9 <br>[302,5] | 3.250<br>[82,6]  | .54<br>[13,7] | 2.001<br>[50,8]  | .375-16 UNC | .54<br>[13,7] | 1.17<br>[29,7] | .68<br>[17,3] |  |
| SAE A<br>(82-16-4)    | 9T 16/32 DP  | .9 <br>[302,5] | 4.188<br>[106,4] | .54<br>[13,7] | 3.251<br>[82,6]  | .375-16 UNC | .54<br>[13,7] | 1.36<br>[34,5] | .68<br>[17,3] |  |
| SAE<br>(82-19-4)      | IIT 16/32 DP | .9 <br>[302,5] | 4.188<br>[106,4] | .54<br>[13,7] | 3.251<br>[82,6]  | .375-16 UNC | .54<br>[13,7] | 1.61<br>[40,9] | .68<br>[17,3] |  |
| SAE B<br>(101-22-4)   | 13T 16/32 DP | .9 <br>[302,5] | 5.750<br>[ 46, ] | .54<br>[13,7] | 4.001            | .500-13 UNC | .98<br>[24,9] | 1.74<br>[44,2] | .68<br>[17,3] |  |
| SAE B-B<br>(101-25-4) | 15T 16/32 DP | .9 <br>[302,5] | 5.750<br>[ 46, ] | .54<br>[13,7] | 4.001<br>[101,6] | .500-13 UNC | .98<br>[24,9] | 1.92<br>[48,8] | .68<br>[17,3] |  |
| SAE C<br>(127-32-4)   | 14T 12/24 DP | .90<br>[302,3] | 7.125<br>[181,0] | .53<br>[13,5] | 5.001<br>[127,0] | .625-II UNC | .78<br>[19,9] | 2.31<br>[58,7] | .68<br>[17,3] |  |