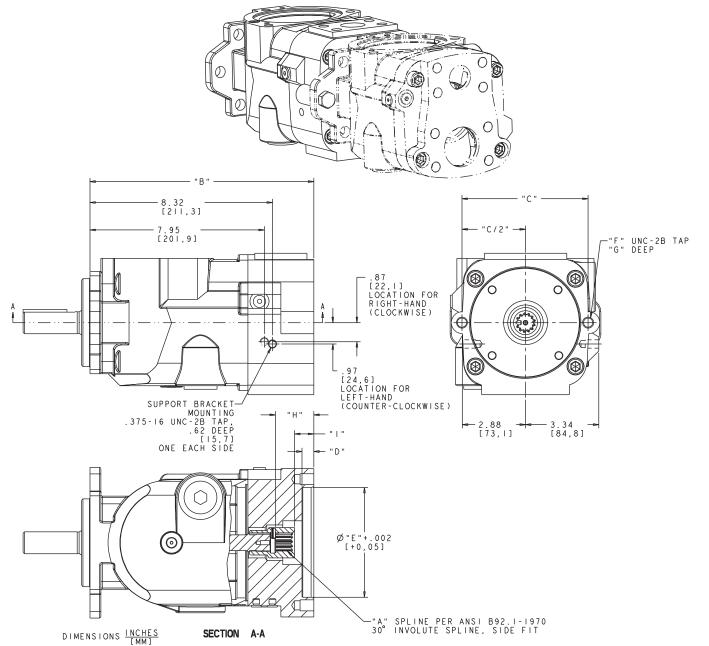

## Installation Drawing

Dual Pump Adapter

## **PVG 048, 065, 075** ADAPTER

Pump, Variable Delivery

| PVG 048/065/075 DUAL PUMP |              |                 |                  |                |                  |             |                |                |                |
|---------------------------|--------------|-----------------|------------------|----------------|------------------|-------------|----------------|----------------|----------------|
| REAR PUMP<br>MOUNTING     | " A "        | "B"<br>DIM      | " C "<br>D I M   | " D "<br>D I M | " E "<br>D I M   | "F"         | " G "<br>D I M | "H"<br>DIM     | "   "<br>D   M |
| SAE A-A<br>(50-13-4)      | 9T 20/40 DP  | 0.20<br>[259, ] | 3.250<br>[82,6]  | .53<br>[13,5]  | 2.001<br>[50,8]  | .375-16 UNC | .54<br>[13,7]  | 1.19<br>[30,2] | .50<br>[12,7]  |
| SAE A<br>(82-16-4)        | 9T 16/32 DP  | 0.20<br>[259, ] | 4.188<br>[106,4] | .53<br>[13,5]  | 3.251<br>[82,6]  | .375-16 UNC | .54<br>[13,7]  | 1.38<br>[35,0] | .69<br>[17,6]  |
| SAE A<br>(82-19-4)        | IIT 16/32 DP | 0.20<br>[259, ] | 4.188<br>[106,4] | .53<br>[13,5]  | 3.251<br>[82,6]  | .375-16 UNC | .54<br>[13,7]  | 1.63<br>[41,3] | .94<br>[23,9]  |
| SAE B<br>(101-22-4)       | 13T 16/32 DP | 0.20<br>[259, ] | 5.750<br>[146,1] | .53<br>[13,5]  | 4.001<br>[101,6] | .500-13 UNC | .62<br>[15,7]  | 1.76<br>[44,6] | .88<br>[22,4]  |
| SAE B-B<br>(101-25-4)     | 15T 16/32 DP | 0.20<br>[259, ] | 5.750<br>[ 46, ] | .53<br>[13,5]  | 4.001<br>[101,6] | .500-13 UNC | .62<br>[15,7]  | 1.76<br>[44,7] | .88<br>[22,4]  |