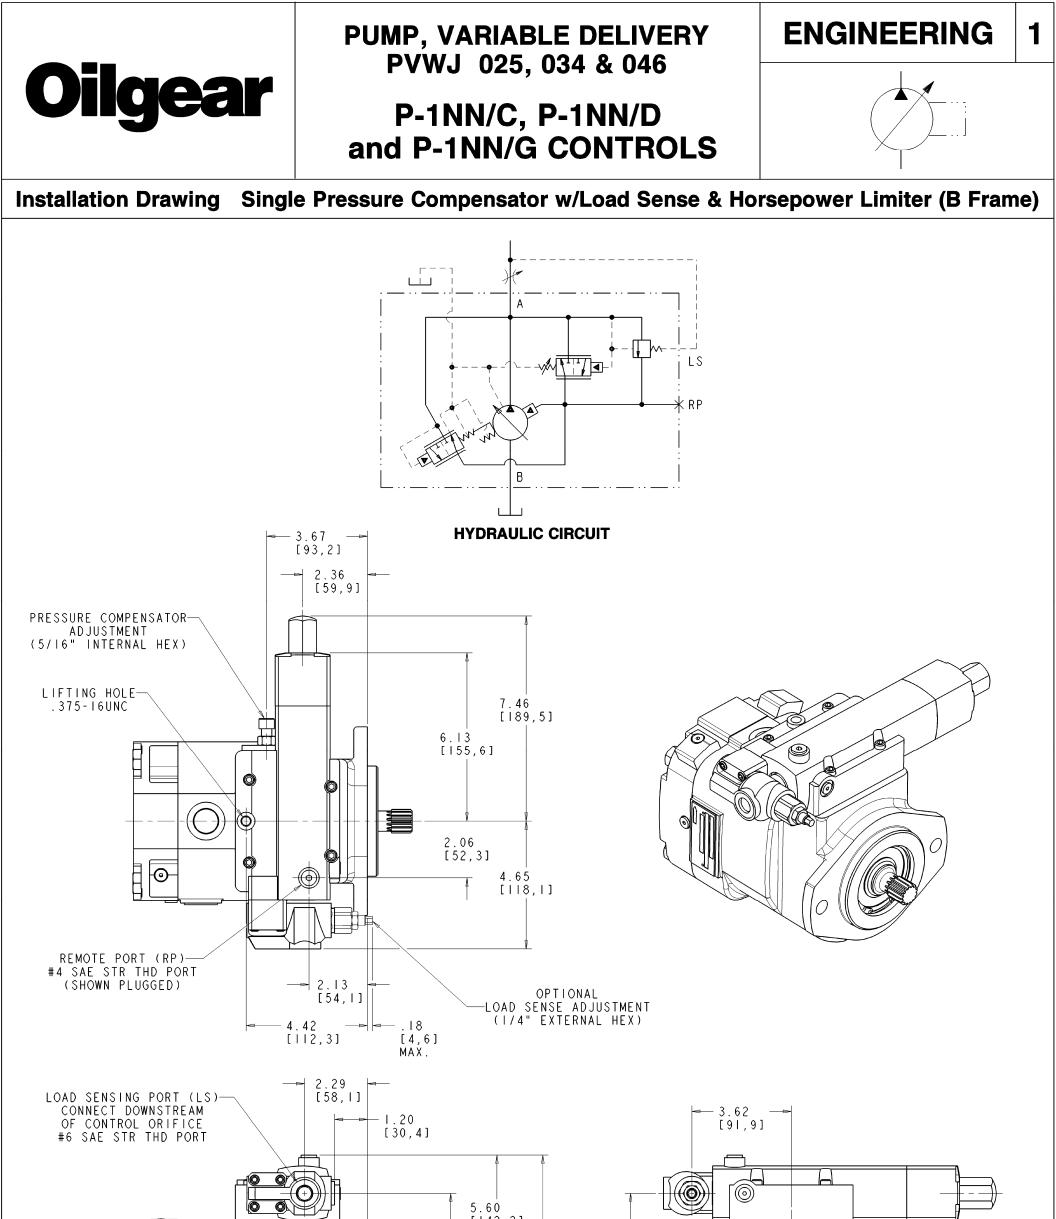

## FOR BASIC PUMP DIMENSIONS SEE PLANOGRAPHS: DS-47483, DS-47484, DS-47485

520012-208

| Telephone: (414) 327-1700<br>Fax: (414) 327-0532 | OILGEAR<br>2300 So. 51st Street<br>Milwaukee, WI USA 53219 | Issued: June, 2009<br><b>DS-48115</b> |
|--------------------------------------------------|------------------------------------------------------------|---------------------------------------|
|--------------------------------------------------|------------------------------------------------------------|---------------------------------------|