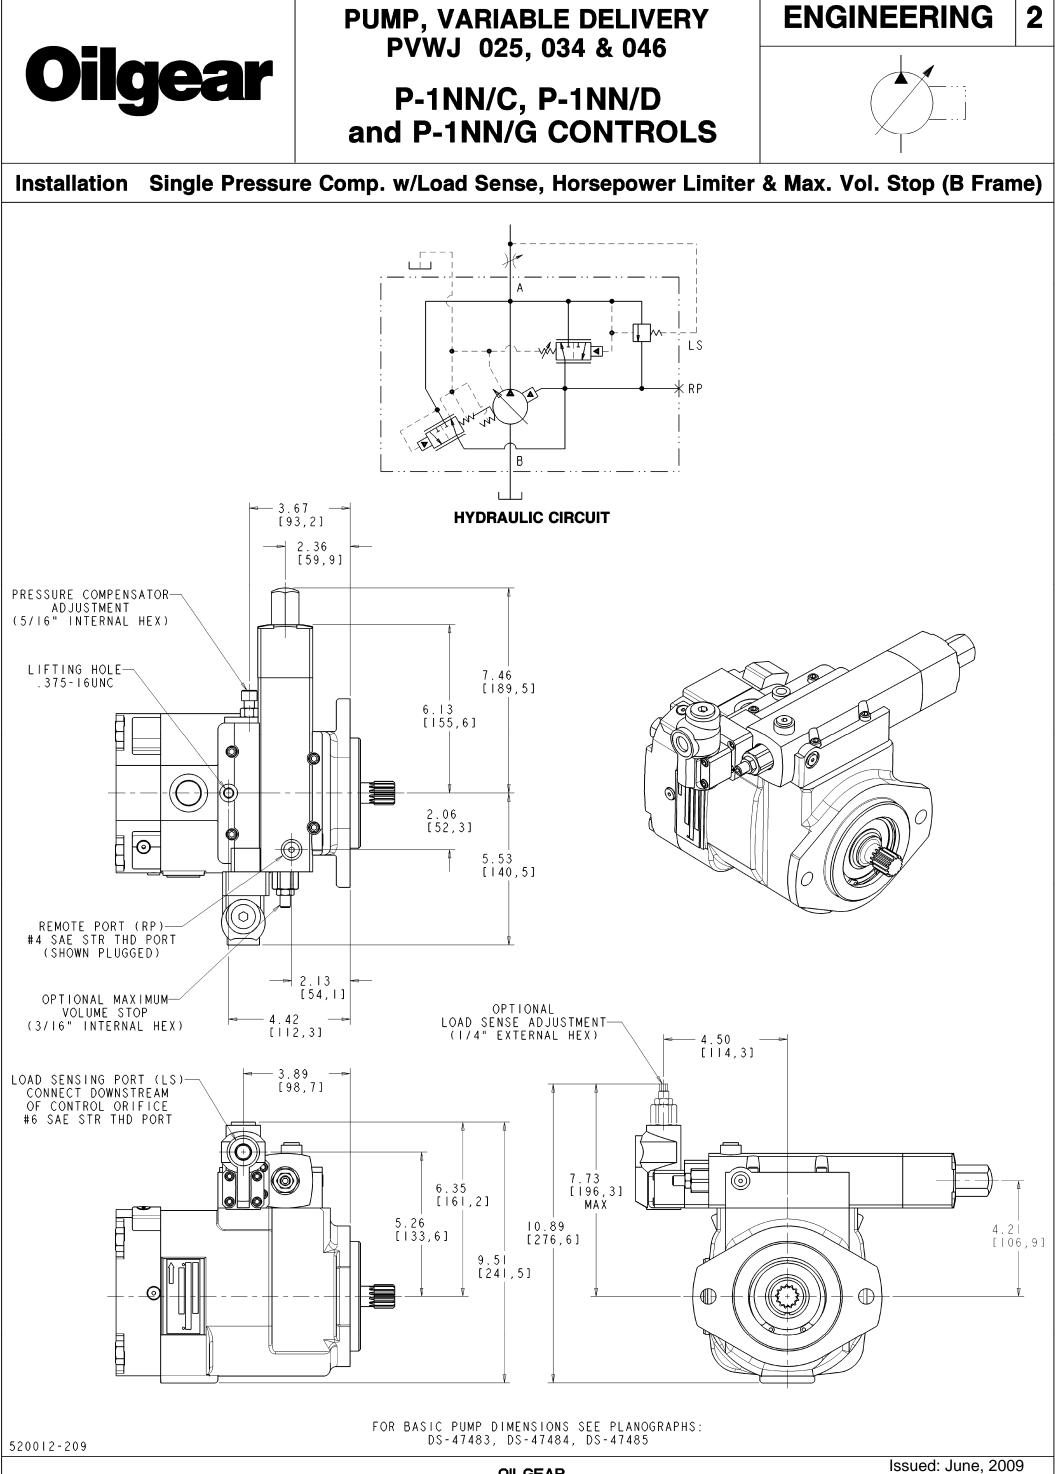

## FOR BASIC PUMP DIMENSIONS SEE PLANOGRAPHS: DS-47483, DS-47484, DS-47485

520012-208

| Telephone: (414) 327-1700<br>Fax: (414) 327-0532 | OILGEAR<br>2300 So. 51st Street<br>Milwaukee, WI USA 53219 | Issued: June, 2009<br><b>DS-48115</b> |
|--------------------------------------------------|------------------------------------------------------------|---------------------------------------|
|--------------------------------------------------|------------------------------------------------------------|---------------------------------------|